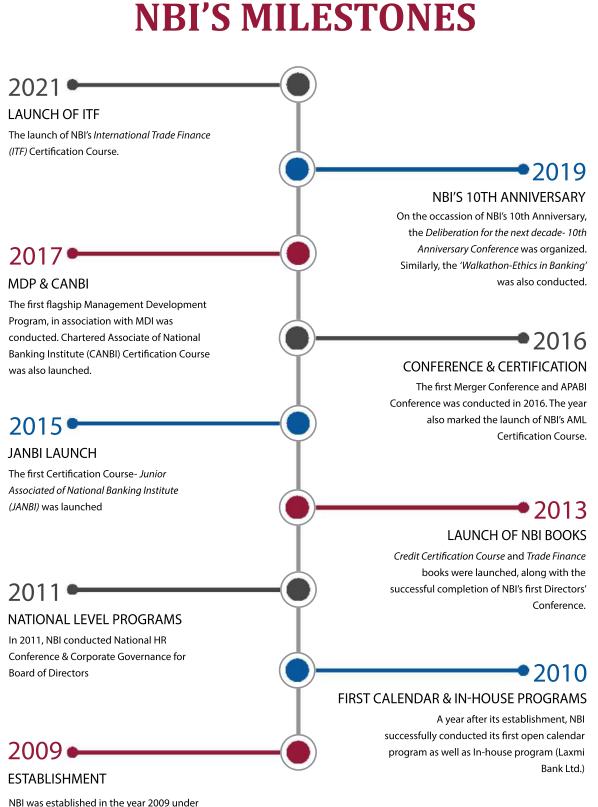

#### About NBI

National Banking Institute Limited (NBI) is the national level apex banking and finance academy of Nepal that was established under the aegis of Nepal Bankers' Association with support from Asian Development Bank.

the aegis of Nepal Bankers' Association with the support from Asian Development Bank.