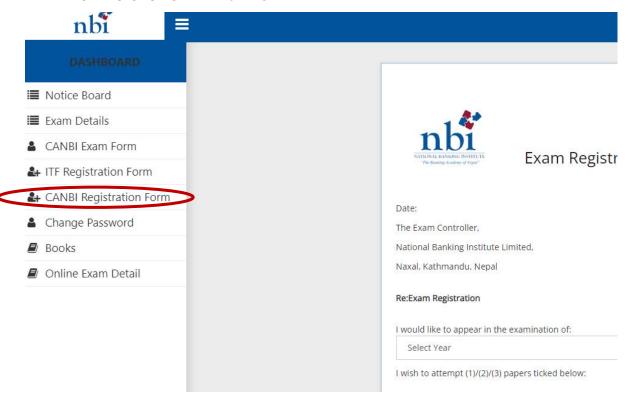

## CANBI Exam Form Guideline

- 1. Login to: https://nbimis.com/
- 2. On left side menu there is button available for CANBI Exam Form. Click on **CANBI Exam Form**

- 3. In the form, under required field "I would like to appear in the examination of", select 2023 CANBI (month)
- 4. **Tick** the subject/s that you are required to take. In the example, Advanced Bank Management is chosen