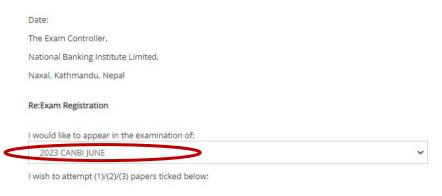

## CANBI Exam Form Guideline

- 1. Login to: https://nbimis.com/
- 2. On left side menu there is button available for CANBI Exam Form. Click on **CANBI Exam Form**

- 3. In the form, under required field "I would like to appear in the examination of", select 2023 CANBI (month)
- 4. **Tick** the subject/s that you are required to take. In the example, Advanced Bank Management is chosen